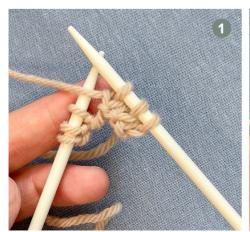

## Terms and abbreviations used:

- · K knit
- · P purl
- $\cdot$  SL slip
- · St stitch · Sts stitches
- · KFB knit front and back in the same st
- · K2tog knit 2 sts together

Cast on 6sts.

#### \*Rows 1 - 7

K3, put the yarn in front of the needle, sl next 3sts, turn the project around. (images 1, 2, 3)

Attach the stitch marker on the project to mark the right side. (image 4)