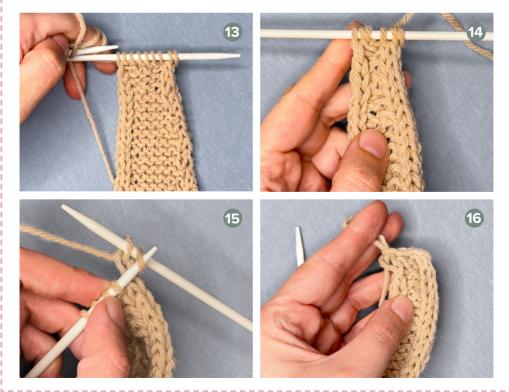

## **Row 394**

K2, k2tog, k1, put the yarn in front of the needle, sl next 3sts (7sts in total). (image 13)

## Rows 403 - 409

K3, put the yarn in front of the needle, sl next 3sts. (image 14)

Cast off. (image 15, 16)