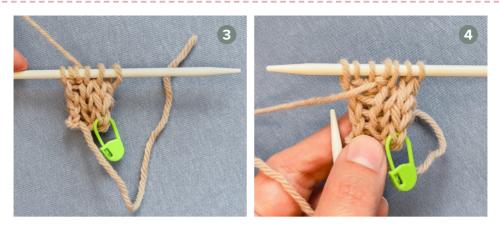

#### \*Rows 1 - 7

K3, put the yarn in front of the needle, sl next 3sts, turn the project around. (images 1, 2, 3)

Attach the stitch marker on the project to mark the right side. (image 4)