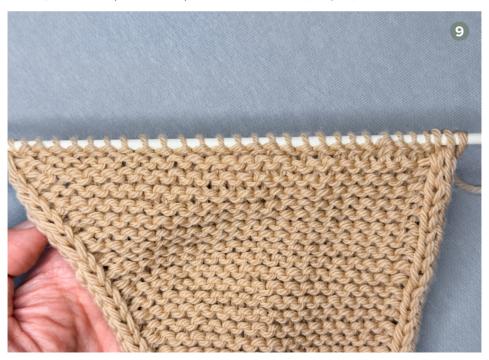

## **Rows 193 - 216**

K27, put the yarn in front of the needle, sl next 3sts. (image 9)