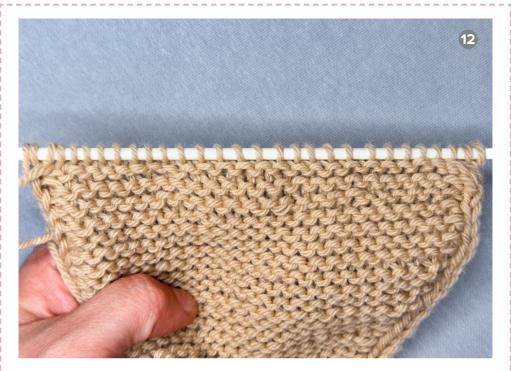

## **Row 257**

K2, k2tog, k18, put the yarn in front of the needle, sl next 3sts (24sts in total). (image 12)