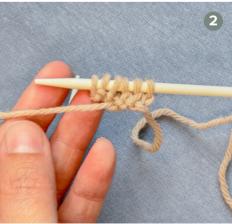

#### \*Rows 1 - 7

K3, put the yarn in front of the needle, sl next 3sts, turn the project around. (images 1, 2, 3)

Attach the stitch marker on the project to mark the right side. (image 4)