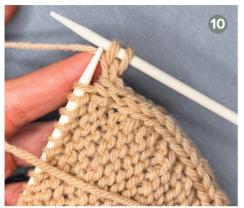

## Row 217 (start to decrease the sts from the side of increased sts)

K2, k2tog, k23, put the yarn in front of the needle, sI next 3sts (29sts in total). (images 10, 11)