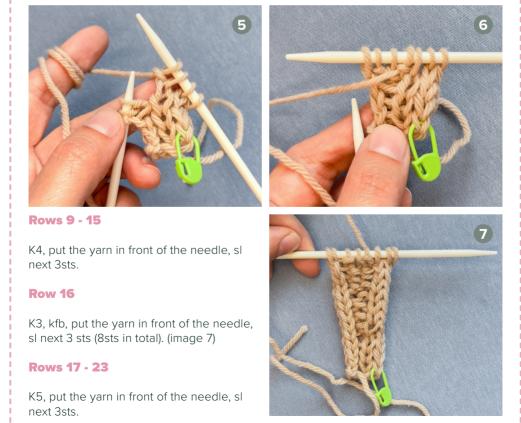

#### Row 8

K2, kfb, put the yarn in front of the needle, sI next 3sts (you will have 7sts in total). (images 5, 6)