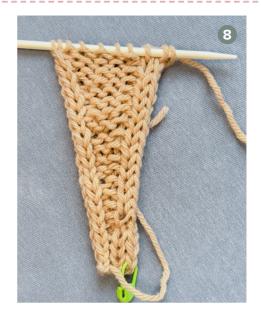

#### **Row 24**

K4, kfb, put the yarn in front of theneedle, sl next 3sts (9sts in total). (image 8)