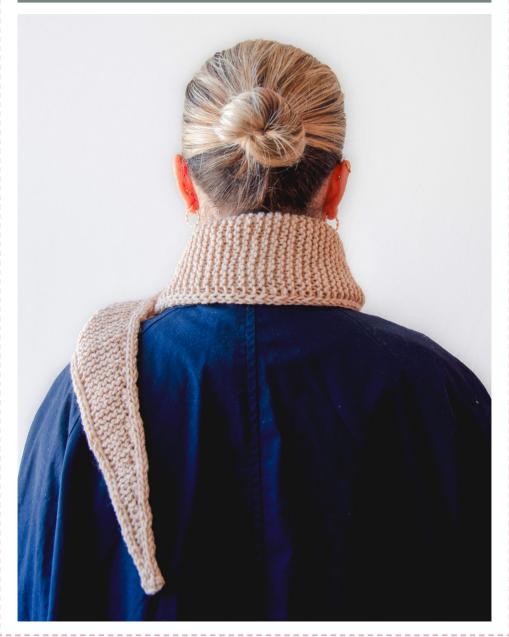

# **Stitched Comfort Scarf**

Knitting level: Beginner

This scarf project offers a quick completion, perfect for knitters ready to move beyond the basics. With a unique texture, this project will enhance your knitting repertoire and make a stylish accessory **ideal for cooler weather**.

Ready to tackle this new challenge? Gather your materials, and let's create a scarf that warms and impresses!

Please note that the yarn color in the instructional photos may vary from the color in your box.