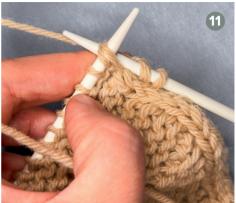

## Row 217 (start to decrease the sts from the side of increased sts)

K2, k2tog, k23, put the yarn in front of the needle, sI next 3sts (29sts in total). (images 10, 11)